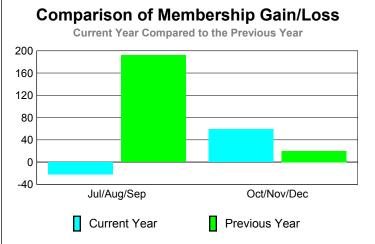

## **MEMBERSHIP Membership** Results <u>Membership</u> 2010-2011 2009-2010 Net Actual Actual Gain/ Gain/ Memb New Dropped Loss of Loss of Month Goal Memb Memb Memb **Memb** Jul/Aug/Sep 60 -299 -22 192 277 Oct/Nov/Dec 80 192 -133 59 20 Totals 140 -432 37 212 469