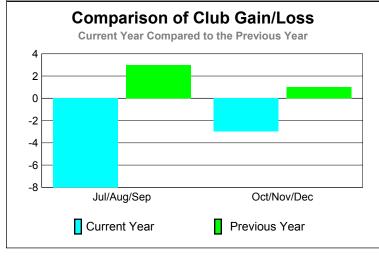

GMT: Open Location: INDIA GMT CA: 6

|             |                            | Cl                            | LUBS                              |                                  |                                  |
|-------------|----------------------------|-------------------------------|-----------------------------------|----------------------------------|----------------------------------|
|             | <u>Club</u> Results        |                               |                                   |                                  | Clubs                            |
|             | 2010-2011                  |                               |                                   |                                  | 2009-2010                        |
| Month       | New<br>Club<br><u>Goal</u> | Actual<br>New<br><u>Clubs</u> | Actual<br>Dropped<br><u>Clubs</u> | Gain/<br>Loss of<br><u>Clubs</u> | Gain/<br>Loss of<br><u>Clubs</u> |
| Jul/Aug/Sep | 2                          | 0                             | -8                                | -8                               | 3                                |
| Oct/Nov/Dec | 2                          | 1                             | -4                                | -3                               | 1                                |
| Totals      | 4                          | 1                             | -12                               | -11                              | 4                                |